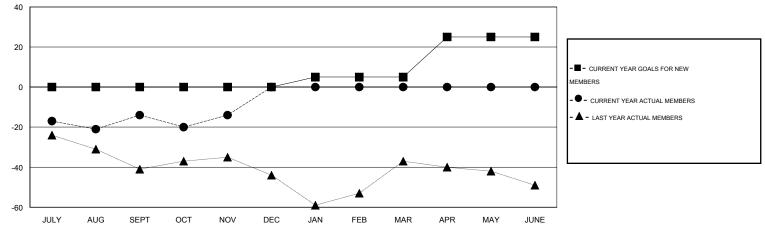

## GMT: HARVEY WHITLEY

| Clubs         |                  |                   |                  |                  | Members       |                    |                                     |                    |                  |
|---------------|------------------|-------------------|------------------|------------------|---------------|--------------------|-------------------------------------|--------------------|------------------|
|               | RESU             | LTS FOR 2015-2016 | i                |                  |               | RESU               | JLTS FOR 2015-2016                  |                    |                  |
| QUARTER       | NEW CLUB<br>GOAL | NEW CLUBS         | DROPPED<br>CLUBS | NET<br>GAIN/LOSS | QUARTER       | NEW MEMBER<br>GOAL | CHARTER AND<br>NEW MEMBERS<br>ADDED | DROPPED<br>MEMBERS | NET<br>GAIN/LOSS |
| JULY/AUG/SEPT | 0                | 0                 | 0                | 0                | JULY/AUG/SEPT | 0                  | 32                                  | 46                 | -14              |
| OCT/NOV/DEC   | 0                | 0                 | 0                | 0                | OCT/NOV/DEC   | 0                  | 12                                  | 12                 | 0                |
| JAN/FEB/MAR   | 0                | 0                 | 0                | 0                | JAN/FEB/MAR   | 5                  | 0                                   | 0                  | 0                |
| APR/MAY/JUNE  | 1                | 0                 | 0                | 0                | APR/MAY/JUNE  | 20                 | 0                                   | 0                  | 0                |