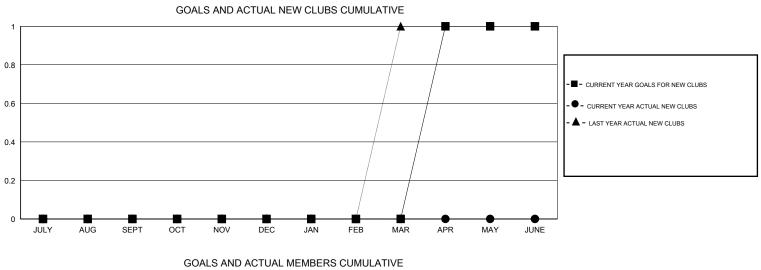

## GMT: HARVEY WHITLEY

| Clubs         |                  |                   |                  |                  | Members       |                    |                                     |                    |                  |
|---------------|------------------|-------------------|------------------|------------------|---------------|--------------------|-------------------------------------|--------------------|------------------|
|               | RESU             | LTS FOR 2015-2016 | i                |                  |               | RESU               | JLTS FOR 2015-2016                  |                    |                  |
| QUARTER       | NEW CLUB<br>GOAL | NEW CLUBS         | DROPPED<br>CLUBS | NET<br>GAIN/LOSS | QUARTER       | NEW MEMBER<br>GOAL | CHARTER AND<br>NEW MEMBERS<br>ADDED | DROPPED<br>MEMBERS | NET<br>GAIN/LOSS |
| JULY/AUG/SEPT | 0                | 0                 | 0                | 0                | JULY/AUG/SEPT | 0                  | 32                                  | 46                 | -14              |
| OCT/NOV/DEC   | 0                | 0                 | 0                | 0                | OCT/NOV/DEC   | 0                  | 12                                  | 12                 | 0                |
| JAN/FEB/MAR   | 0                | 0                 | 0                | 0                | JAN/FEB/MAR   | 5                  | 0                                   | 0                  | 0                |
| APR/MAY/JUNE  | 1                | 0                 | 0                | 0                | APR/MAY/JUNE  | 20                 | 0                                   | 0                  | 0                |